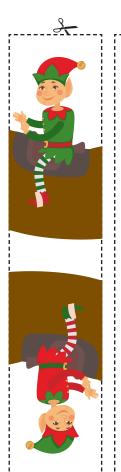

## Can you help save Christmas?

Cut out the three pieces, then rearrange them without cutting, folding or bending to show the elves riding the reindeer to rescue them.

## Cut out the three pieces, then rearrange them without cutting, folding or bending to show

the elves riding the reindeer to rescue them.

Can You Help Save Christmas?

Cut out the three pieces, then rearrange them without cutting, folding or bending to show the elves riding the reindeer to rescue them.