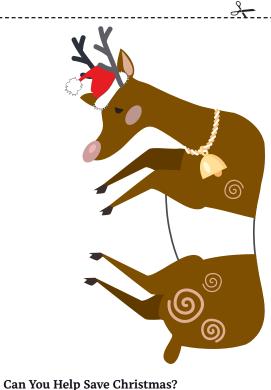

## Can you help save Christmas?

Cut out the three pieces, then rearrange them without cutting, folding or bending to show the elves riding the reindeer to rescue them.

## Cut out the three pieces, then rearrange them without cutting, folding or bending to show

the elves riding the reindeer to rescue them.

Can You Help Save Christmas?

Cut out the three pieces, then rearrange them without cutting, folding or bending to show the elves riding the reindeer to rescue them.